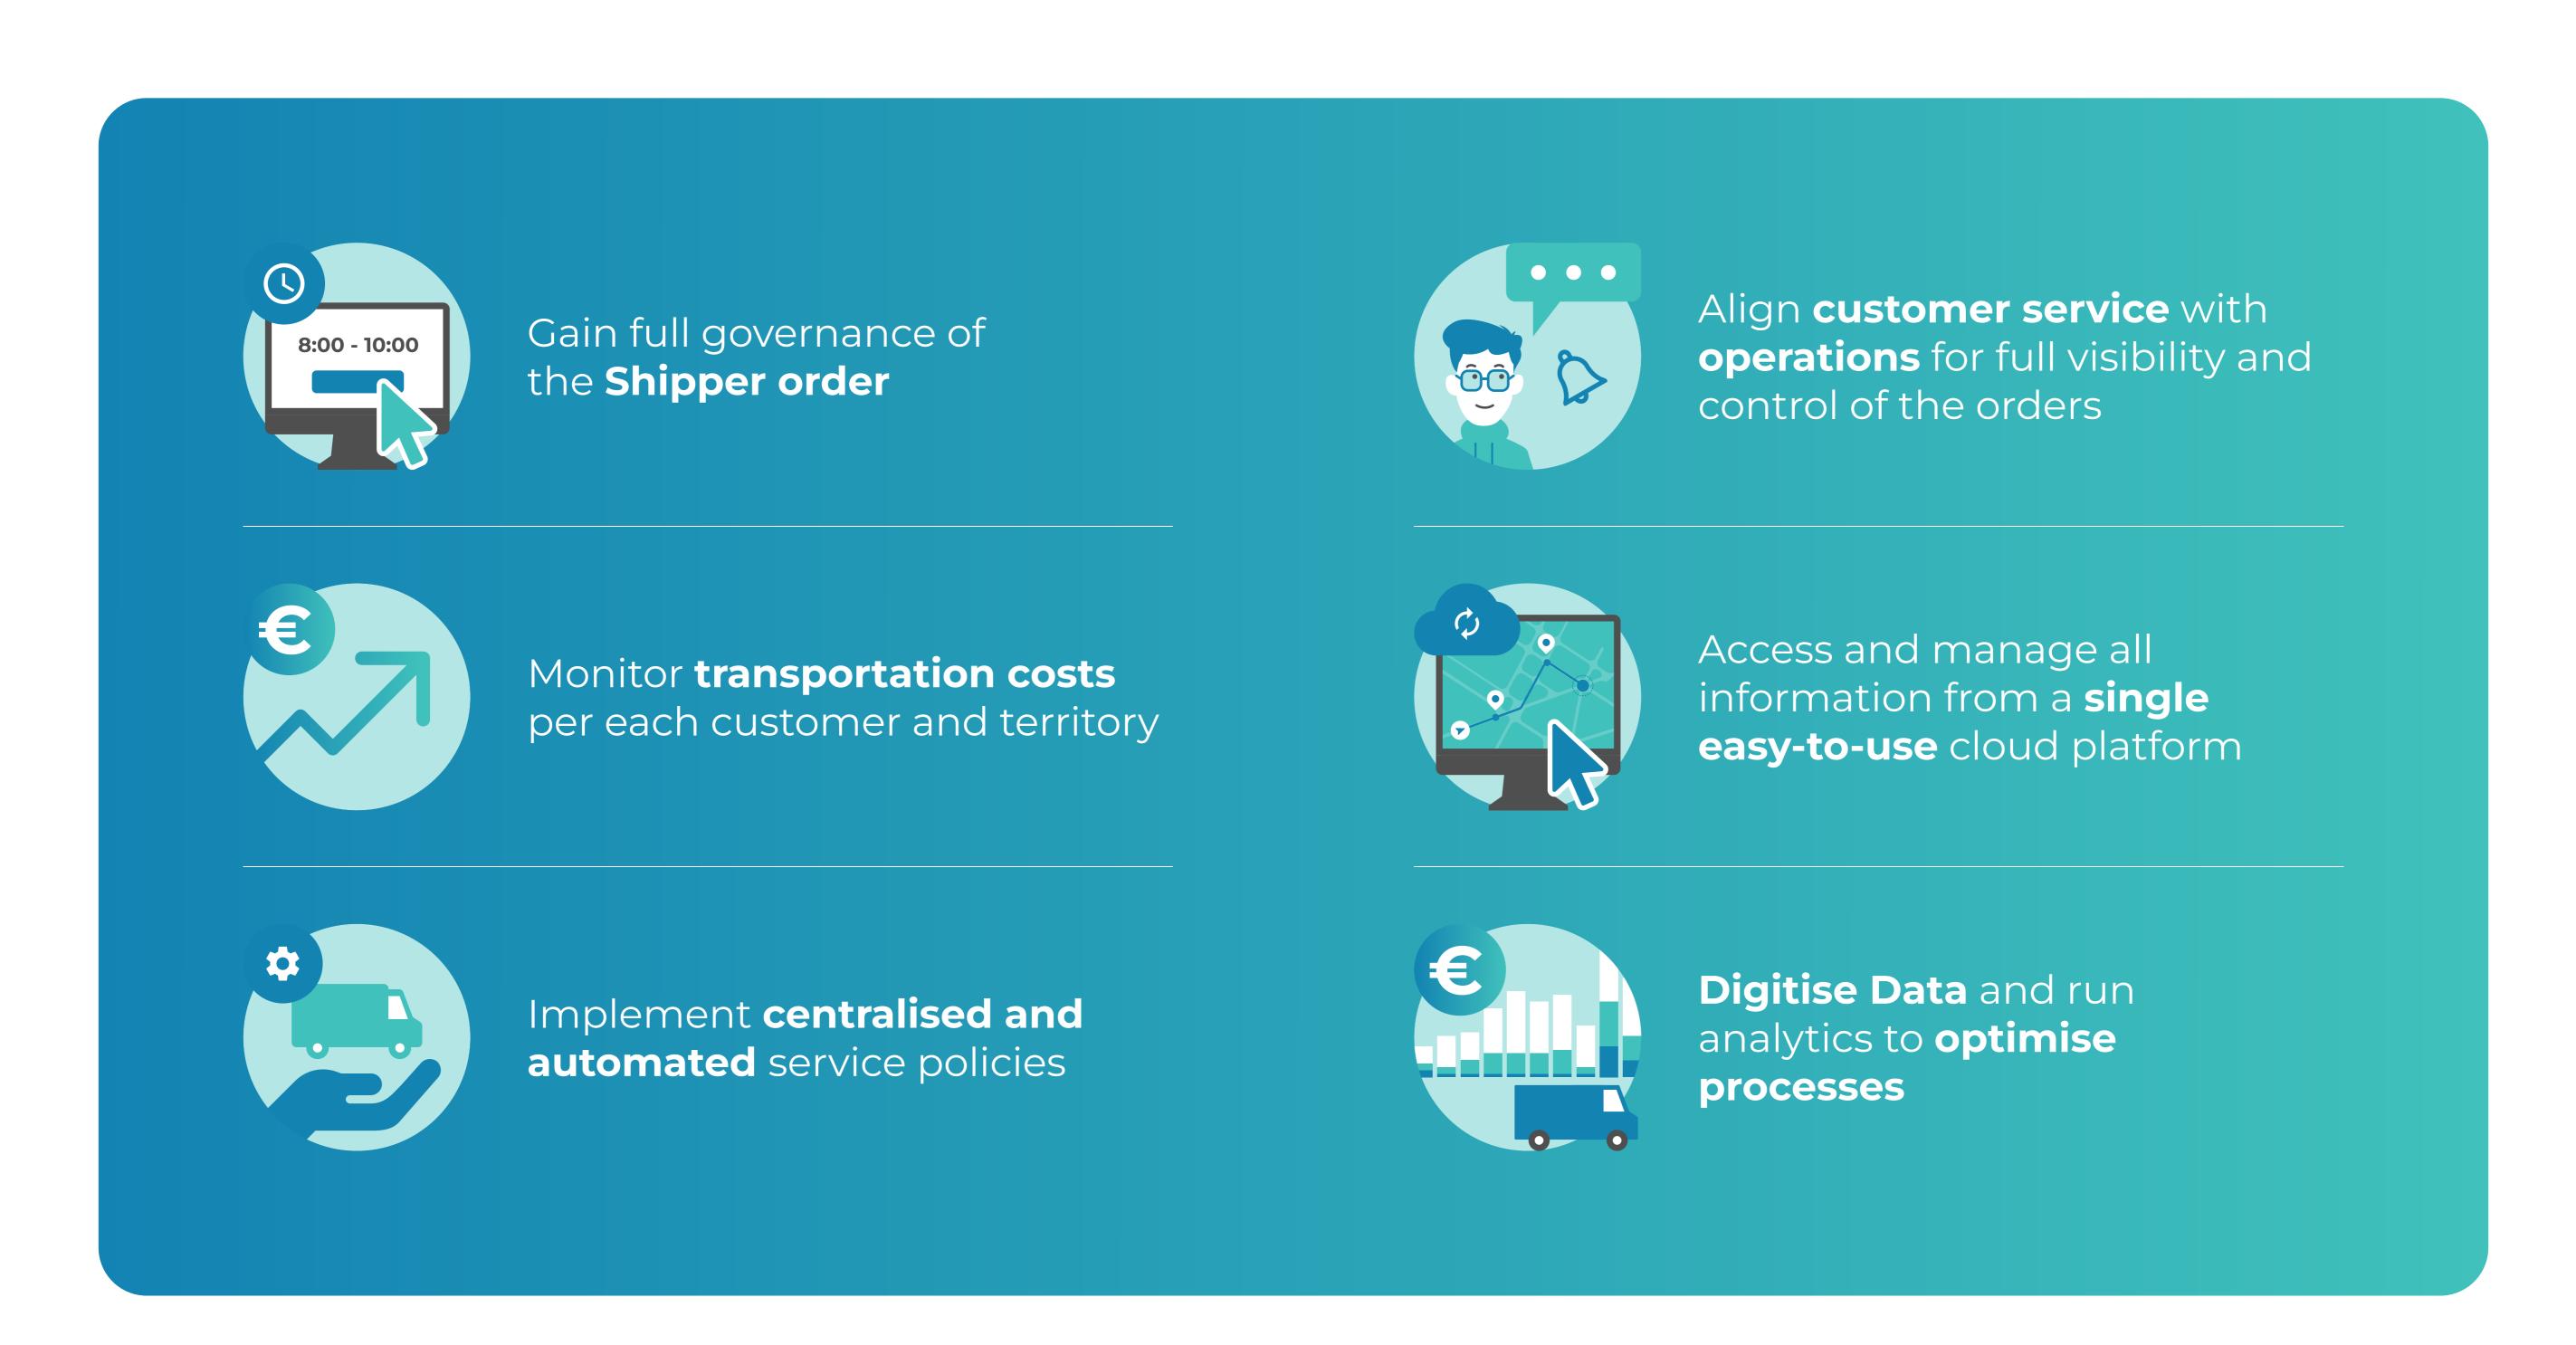

## The Milkman Platform for First & Last Mile Logistics

A hyper-automated platform for First and Last Mile Logistics empowering B2B organizations to manage the end-to-end order life cycle, from order ingestion to service negotiation and shipper & recipient configuration to order exception management.