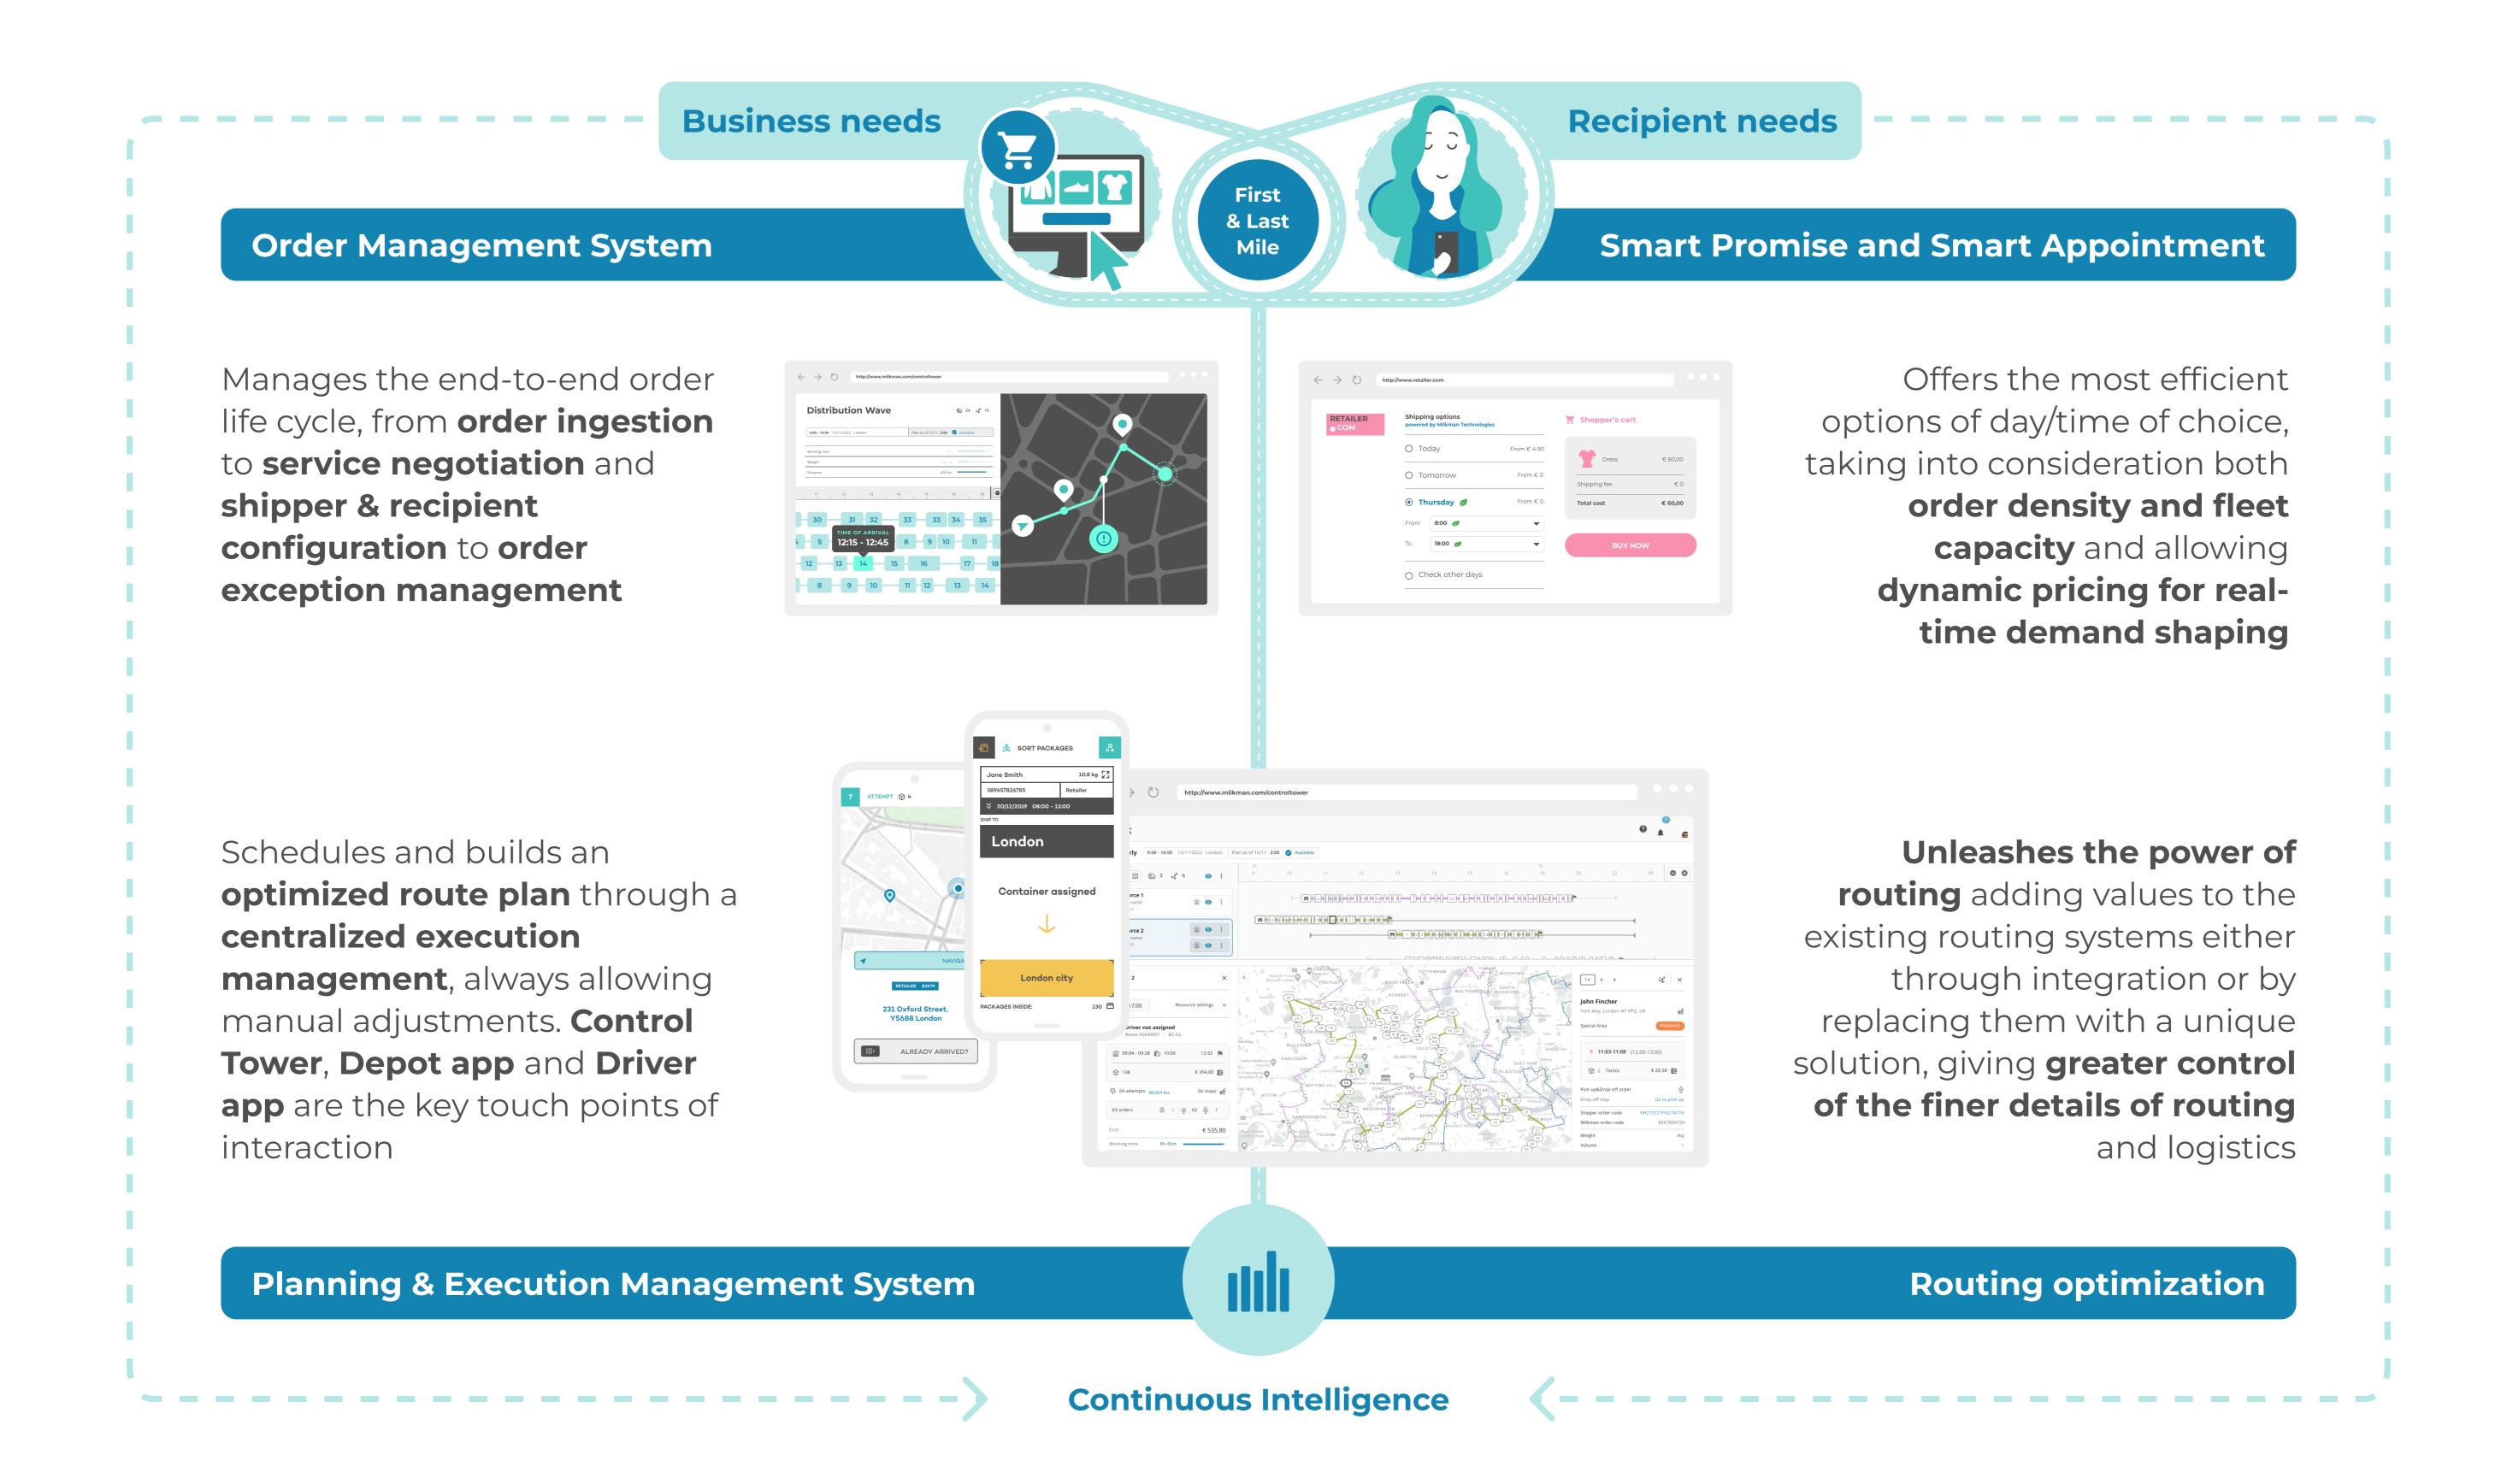

## The Milkman Platform for First & Last Mile Logistics

A hyper-automated platform for First and Last Mile Logistics empowering B2B organizations to manage the end-to-end order life cycle, from order ingestion to service negotiation and shipper & recipient configuration to order exception management.

## Main benefits